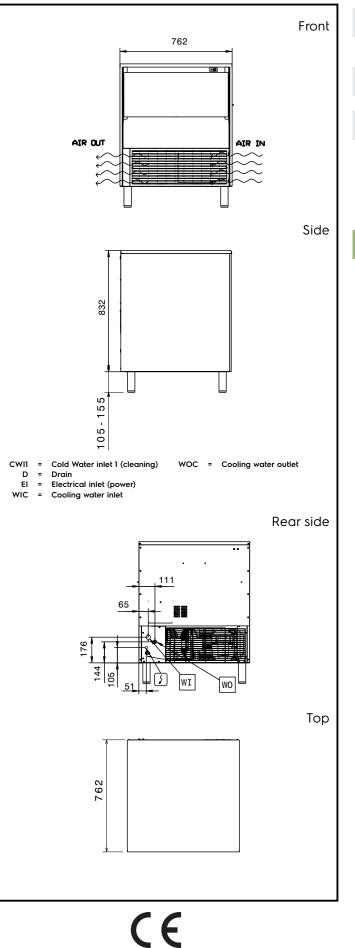

#### Construction

- Reliability guaranteed by the quality of the construction materials used (front, top and sides in 304 AISI stainless steel) and the sophisticated product and process technology involved.
- Thanks to a vertical evaporator, the appliance guarantees considerable ice production in a short time: the cubes detach individually and fall into the bin, perfectly separated from each other and of equal size (6 g).
- The sprayers are easy to take away, permit a simple flowing and prevent limestone formation.
- AISI 304 stainless steel exterior.
- Copper evaporator ensures a safe contact with ice.
- Sturdy door opening system made in AISI 304 stainless steel.
- Internal ice containers in ABS.
- Hygienical plastic spray arms removable without the use of tools.
- Supplied with flexible water supply, drain hoses and scoop.
- Easy access to the main components for maintenance.
- ON-OFF rocker switch.
- Adjustable 105-155mm feet.
- Plug as standard (schuko type).

# Electrolux PROFESSIONAL

Ice Makers Half Dice Ice, 140kg/24h, 45kg bin, water-cooled

| Electric                                                                                                                              |                                                                |
|---------------------------------------------------------------------------------------------------------------------------------------|----------------------------------------------------------------|
| Supply voltage:<br>Electrical power, max:                                                                                             | 220-240 V/1N ph/50 Hz<br>1.4 kW                                |
| Capacity:                                                                                                                             |                                                                |
| Bin capacity:                                                                                                                         | 45 kg                                                          |
| Key Information:                                                                                                                      |                                                                |
| External dimensions, Width:<br>External dimensions, Depth:<br>External dimensions, Height:<br>Net weight:<br>Output:<br>Kind of cube: | 762mm<br>762mm<br>937mm<br>74 kg<br>140 kg/day<br>Ice Cube 6 g |
| Sustainability                                                                                                                        |                                                                |
| Refrigerant type:<br>Refrigerant weight:<br>Water consumption:                                                                        | R290<br>135 g<br>70.4 lt/hr                                    |